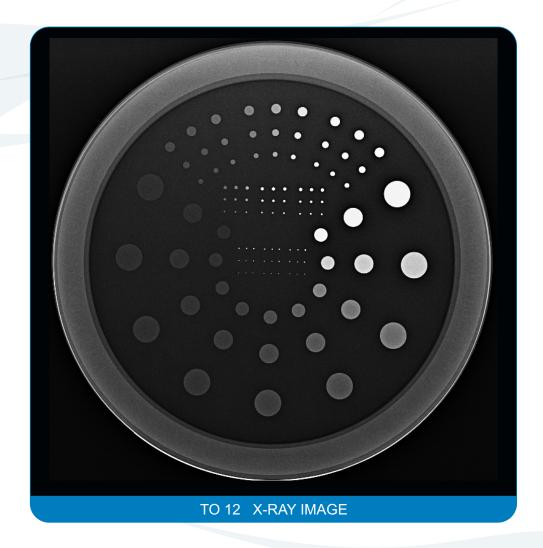

#### TO 12

These test objects are designed for quick quantitative assessments of image quality. The results can be plotted on a Threshold Detection Index Curve.

TO 12 is intended for use with Digital Spot Imaging Systems.

108 details (12 sizes x 9 contrasts) Size range 11mm to 0.25mm Contrast range 0.0043 to 0.954 @ 70kV, 1.0mm Cu filtration

For more information or to find your regional distributor please visit our website