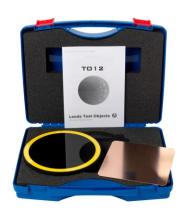

#### TO 12

These test objects are designed for quick quantitative assessments of image quality. The results can be plotted on a Threshold Detection Index Curve.

TO 12 is intended for use with Digital Spot Imaging Systems.

108 details (12 sizes x 9 contrasts) Size range 11mm to 0.25mm Contrast range 0.0043 to 0.954 @ 70kV, 1.0mm Cu filtration

For more information or to find your regional distributor please visit our website