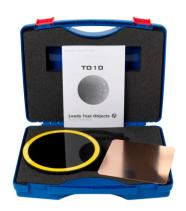

#### TO 10

These test objects are designed for quick quantitative assessments of image quality. The results can be plotted on a Threshold Detection Index Curve.

TO 10 is intended for use with Fluoroscopy systems.

108 details (12 sizes x 9 contrasts) Size range 11mm to 0.25mm Contrast range 0.012 to 0.930 @ 70kV, 1.0mm Cu filtration