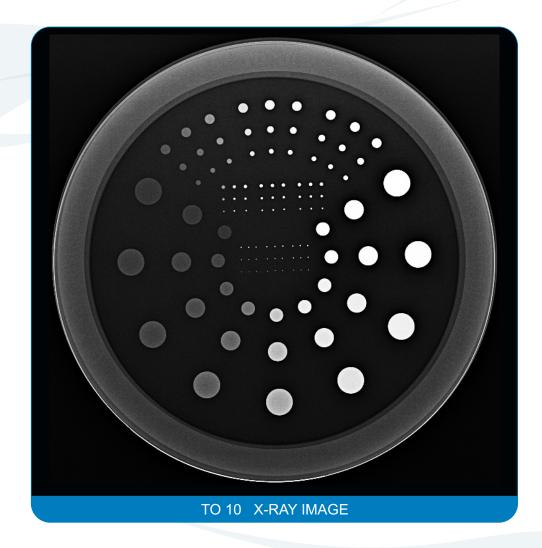

#### TO 10

These test objects are designed for quick quantitative assessments of image quality. The results can be plotted on a Threshold Detection Index Curve.

TO 10 is intended for use with Fluoroscopy systems.

108 details (12 sizes x 9 contrasts) Size range 11mm to 0.25mm Contrast range 0.012 to 0.930 @ 70kV, 1.0mm Cu filtration