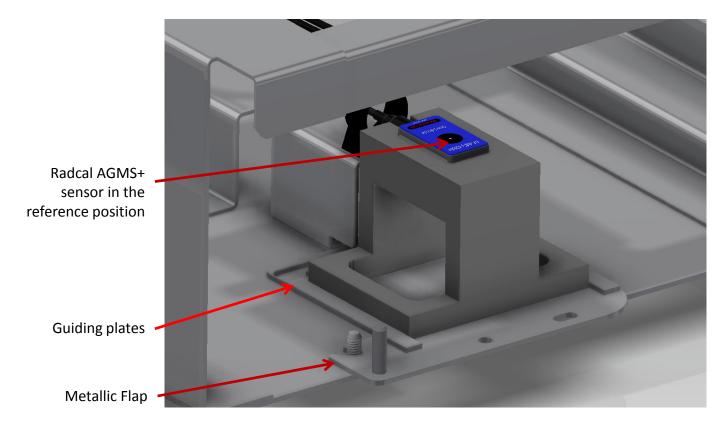

## AN1001 - Using Model HLDR-AG+DF

The model HLDR-AG+DF sensor positioner is intended to assist in placing the sensor in the GE Dosimeter Support Fixture in the intended reference position.

- Only Radcal AGMS+ sensors fit the positioner. Other Radcal solid state devices are not
- With the GE Dosimeter Support properly placed on the x-ray machine, position and secure the Metallic Flap (GE P/N 5718815DDW)
- Place the Radcal Positioner in between the 'U' shaped guiding plates of the metallic flap with the longest dimension of sensor facing fore and aft.
- The positioner keeps the centerline of the sensor in the same place regardless of the orientation, but the preference would be to minimize the length of cable in the x-ray beam by using it as shown.